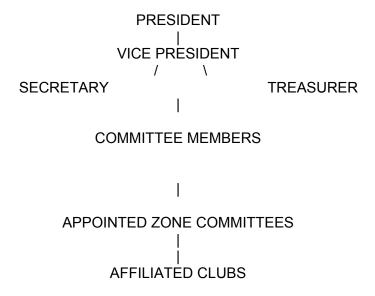

#### POLICY & PROTOCOL

THE BASIC STRUCTURE OF THE ASSOCIATION IS HEADED BY THE BOARD OF DIRECTORS (THE PEAK BODY) CONSISTING OF THE FOLLOWING ELECTED MEMBERS.

#### **CLUB STUCTURE**

THE BASIC STRUCTURE OF A CLUB CONSISTS OF THE FOLLOWING ELECTED MEMBERS.

AOCRA IS INCORPORATED IN QUEENSLAND AND IS A
REGISTRABLE AUSTRALIAN BODY WITH
AUSTRALIAN SECURITIES AND INVESTMENT COMMISSION
OUR REGISTERED NUMBER IS ARB 082 921 784
PLEASE QUOTE ON ALL OFFICIAL DOCUMENTS AND LETTERHEADS.