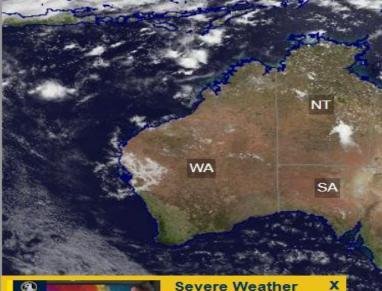

#### Wind Warnings for Tuesday 28 January

Gale Warning for the following areas:

Sydney Enclosed Waters, Hunter Coast, Sydney Coast, Illawarra Coast and Eden Coast

Strong Wind Warning for the following areas:

Coffs Coast, Macquarie Coast and Batemans Coast

#### Wind Warnings for Wednesday 29 January

Strong Wind Warning for the following areas:

Hunter Coast and Sydney Coast

The next marine wind warning summary will be issued by 4:05 pm EDT Tuesday.

Check the latest Coastal Waters Forecast or Local Waters Forecast for information on wind, wave and weather conditions for these coastal zones.