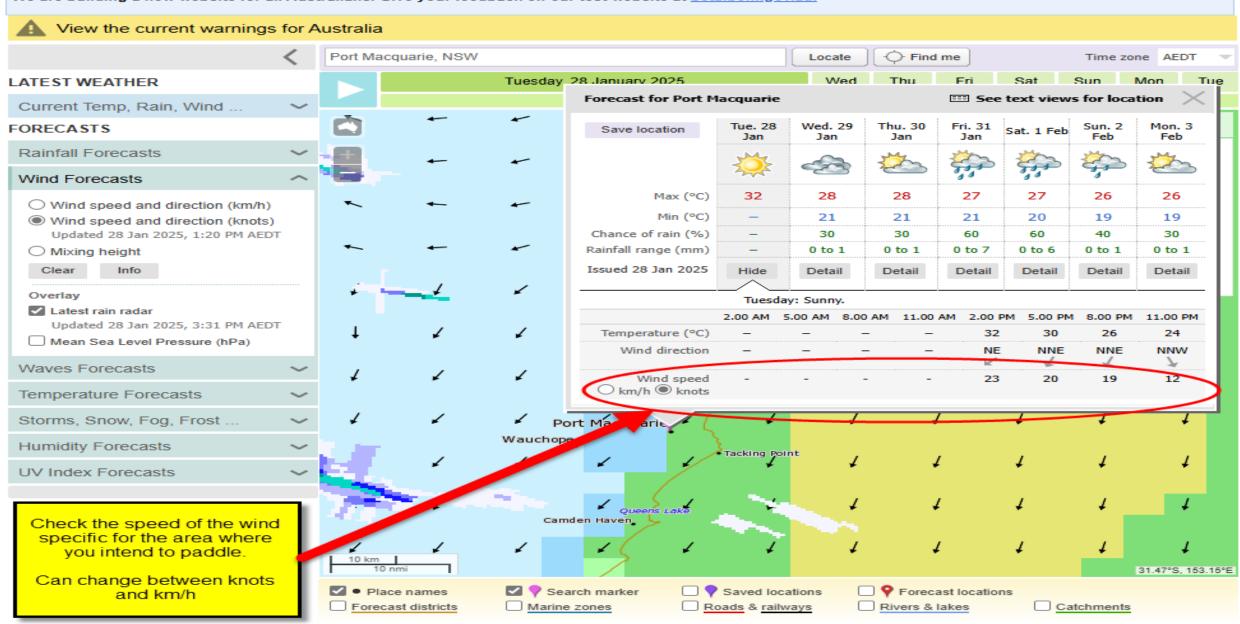

## MetEye - your eye on the environment™

i) (i

FAQ | MetEye Disclaimer | Metadata

We are building a new website for all Australians. Give your feedback on our test website at <a href="beta.bom.gov.au">beta.bom.gov.au</a>.