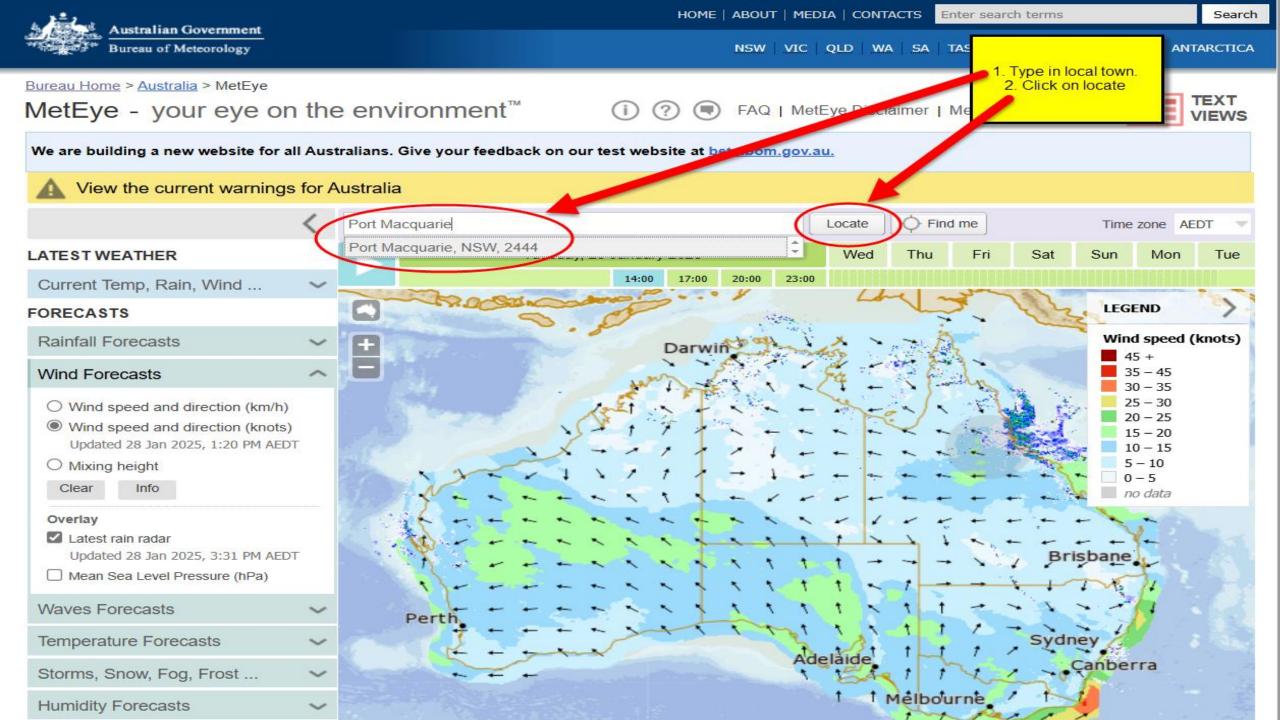

Seasonal Outlooks

Climate Variability & Change

Climate Data Online

Registered User Services

The following directions is to help navigate Meteye to find your local wind predictions.

**MetEye** 

NSW VIC QLD WA SA TAS ACT NT AUSTRALIA **ANTARCTICA** 

## MetEye - your eye on the environment™

(i) (

FAQ | MetEye Disclaimer | Metadata

We are building a new website for all Australians. Give your feedback on our test website at beta.bom.gov.au.