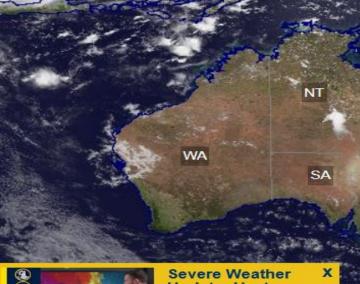

# Warnings current

SA TAS ACT NT NSW

Warning services

Australian Weather Calendar 2025

Buy now (>)

Update: Heatwaves, damaging winds and severe storms in weather update NSW today, 28 Jan

Select the state where you are paddling

#### Warnings current:

- Marine Wind Warning Summary for New South Wales
- Heatwave warning (NSW),
- Severe Weather Warning for parts of Metropolitan, Hunter and Illawarra Forecast Districts. .

Tropical Cyclone Warnings and Information

#### Wind Warnings for Tuesday 28 January

Gale Warning for the following areas:

Sydney Enclosed Waters, Hunter Coast, Sydney Coast, Illawarra Coast and Eden Coast

Strong Wind Warning for the following areas:

Coffs Coast, Macquarie Coast and Batemans Coast

#### Wind Warnings for Wednesday 29 January

Strong Wind Warning for the following areas:

Hunter Coast and Sydney Coast

The next marine wind warning summary will be issued by 4:05 pm EDT Tuesday.

Check the latest Coastal Waters Forecast or Local Waters Forecast for information on wind, wave and weather conditions for these coastal zones.