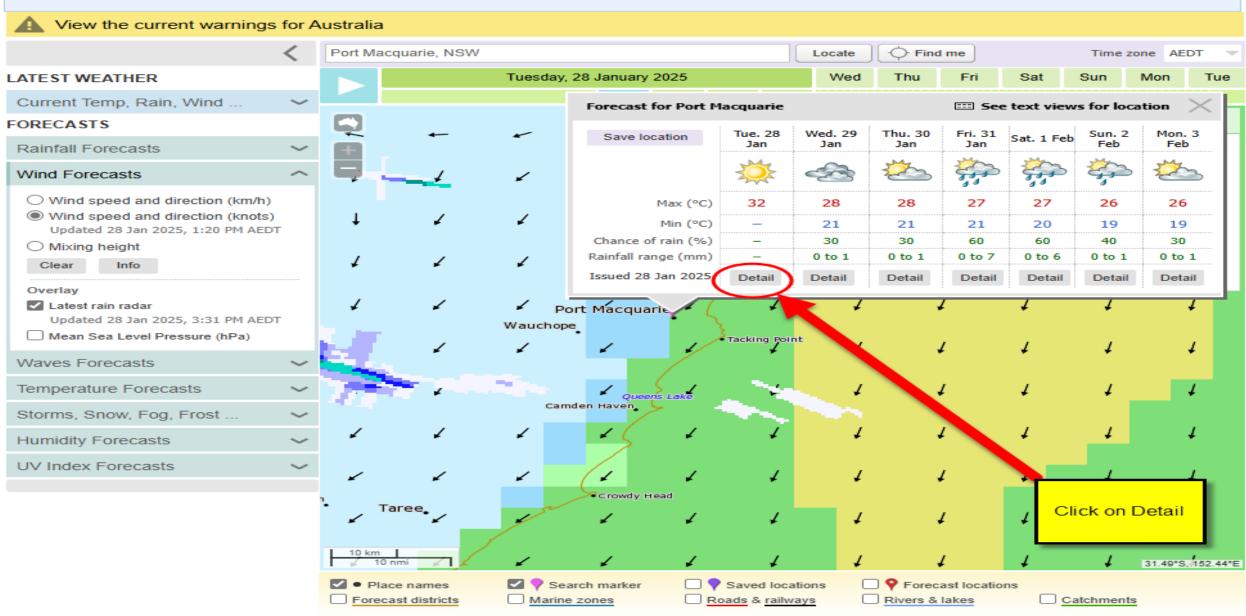

## MetEye - your eye on the environment™

(i) (

FAQ | MetEye Disclaimer | Metadata

We are building a new website for all Australians. Give your feedback on our test website at beta.bom.gov.au.