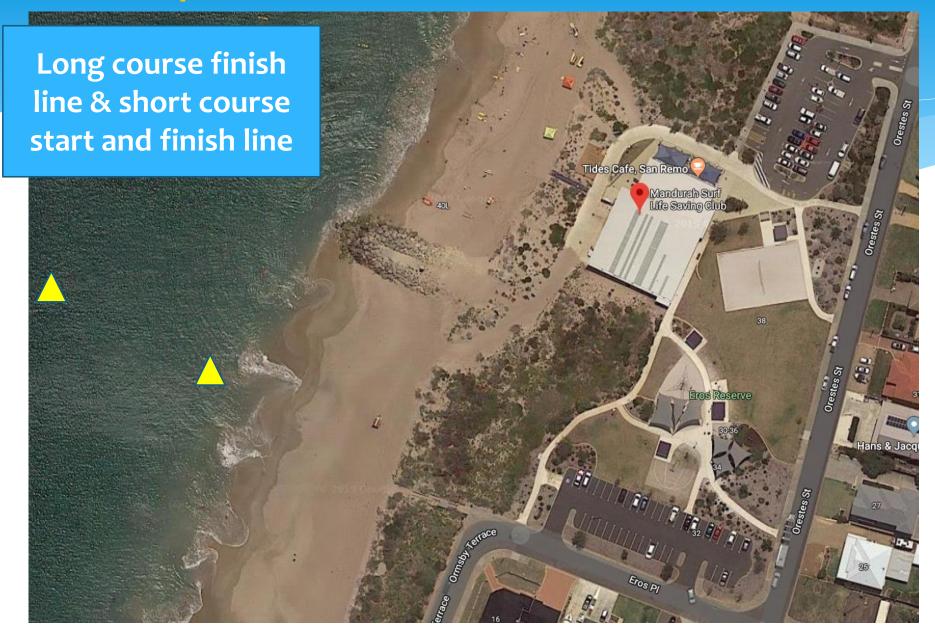

|          |  |

#### Presentations

The presentation night will be at the Mandurah Surf Lifesaving Club starting at 6:30pm on the Saturday night. A buffet meal will be available – Tickets are to be purchased online when registering at the time of nomination (you can purchase for family/partner at this time as well). Meal tickets will be \$25 per person.

Sundays presentation will be held at the same venue with platters of food available. Tickets for Sunday can be purchased on the day.

Bar facilities will be available on the Friday night during registrations, Saturday at the presentation and also on Sunday. No BYO alcohol to be consumed at the venue. Please support our partners in hosting the event.



## Course Maps - Mandurah Surf Lifesaving Club, 40 Orestes Street, San Remo



## Canoe Rigging – Long Course

Please rig your canoes in the designated area as shown.



Rigging and launch area – Village Beach Corner Batavia Ave & Northport Blvd, Wannanup



## **Canoe Rigging – Short Course**

Please rig and de-rig your canoes in the designated area as shown.



## Facilities on the Day

The Mandurah Surf Lifesaving Club will host all except for the start of the Long Course event. Food, coffee, merchandise, registrations, briefings and presentations on both days will be held here. Toilets and limited showering facilities are available.

The canoe rigging and launch area for the long course event does not have food or water but toilet facilities are available.

First aid will be available at all locations for the duration of the racing program.

## **Bus Transport*