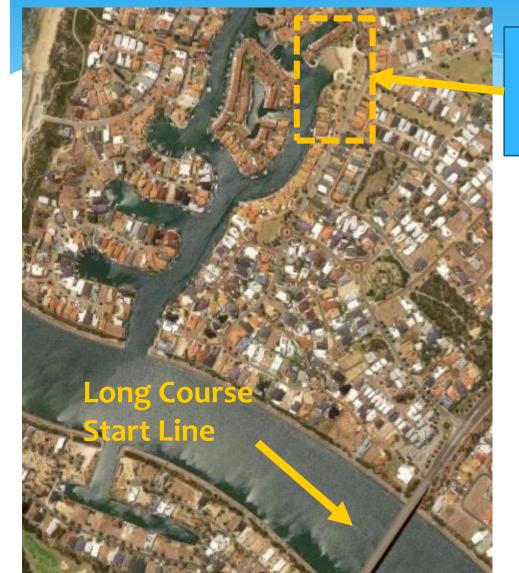

## Canoe Rigging – Long Course

Please rig your canoes in the designated area as shown.

Rigging and launch area – Village Beach Corner Batavia Ave & Northport Blvd, Wannanup