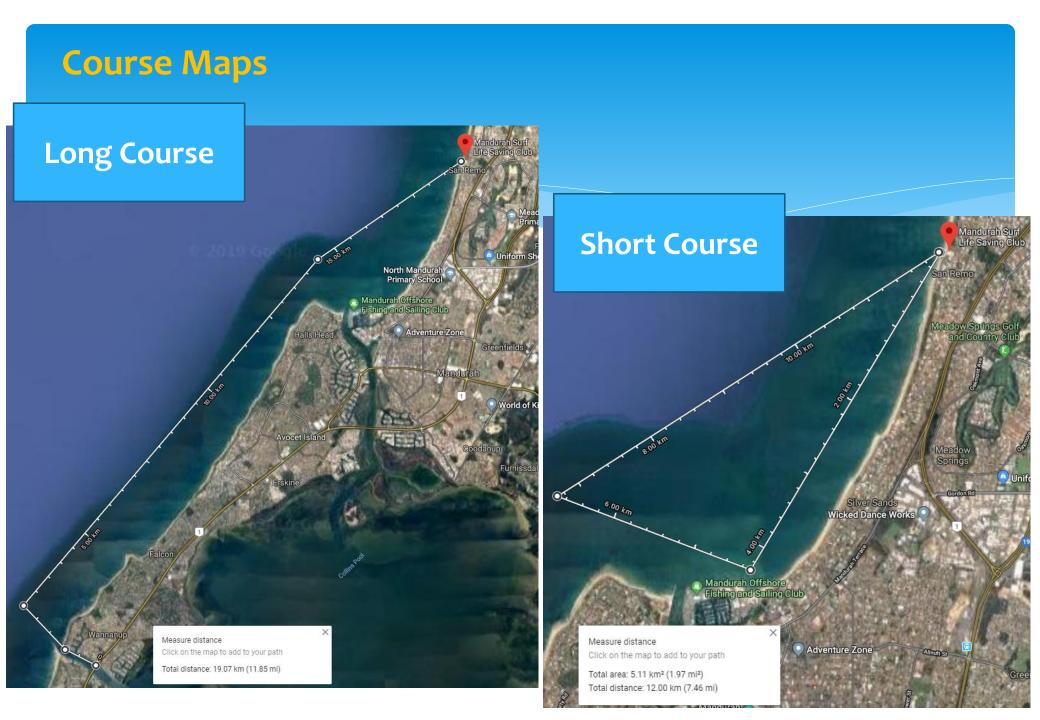

## Course Maps - Mandurah Surf Lifesaving Club, 40 Orestes Street, San Remo

The downwind long course will be determined by the Race Director and WA Marine Safety in line with the AOCRA Training and Regatta Rules.

| DAY      | TIME            | EVENT                                      | DISTANCE |
|----------|-----------------|--------------------------------------------|----------|
| Friday   | 3pm – 6pm       | Early registration at Mandurah SLSC        |          |
| Saturday | 8am – 10am      | Registration open at Mandurah SLSC         |          |
|          | 10am – 11am     | Welcome and blessing of regatta            |          |
|          | 11am – 11:30am  | Long course briefing                       |          |
|          | 12pm – 12:30pm  | Bus and trailers depart for start location |          |
|          | 2pm             | Long course race start OC1, V1 and OC2     | 19km     |
|          | 3:30pm – 4:30pm | Long course race finish                    |          |
|          | 6:30pm          | Presentation and Dinner at Mandurh SLSC    |          |

#### **Schedule of Events**

The short course direction will determined by the Race Director and WA Marine Safety in line with the AOCRA Training and Regatta Rules.

|    | DAY   | TIME         | EVENT                               | DISTANCE |  |
|----|-------|--------------|-------------------------------------|----------|--|
| Sı | unday | 6am          | Registration open at Mandurah SLSC  |          |  |
|    |       | 7am – 7:30am | All short course race briefing      |          |  |
|    |       | 8am – 10am   | Mixed OC2 Start                     | 12km     |  |
|    |       | 10am – 12pm  | Women's OC1, V1 and Men's OC2 Start | 12km     |  |
|    |       | 12pm – 2pm   | Men's OC1, V1 & Women's OC2 Start   | 12km     |  |
|    |       | 2:30pm       | Presentation                        |          |  |